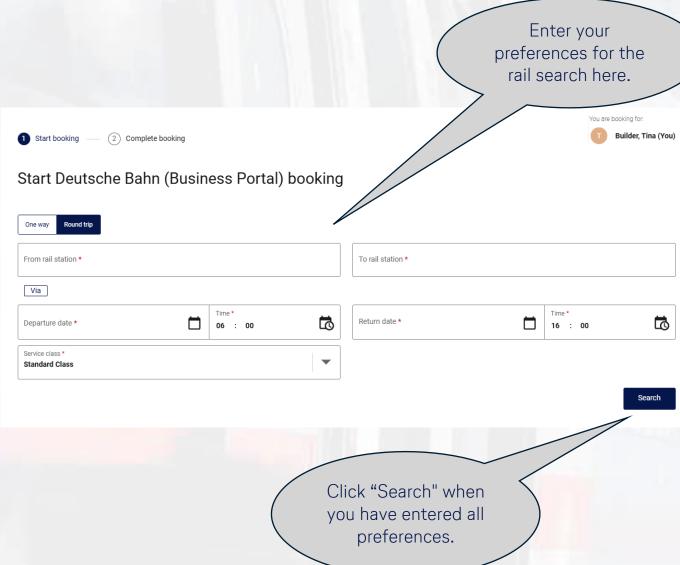

# Rail input mask

Redirect page to the bahn.business portal

Payment is processed using a central company card or a personal credit card in accordance with the terms agreed with your company. If both are possible, you can choose between the company credit card and the personal card here.

Before you are redirected to the bahn.business portal, you have the opportunity to provide additional data for the processing of travel expenses.

If your Bahncard is not yet stored in your profile, you can add it here for the search.