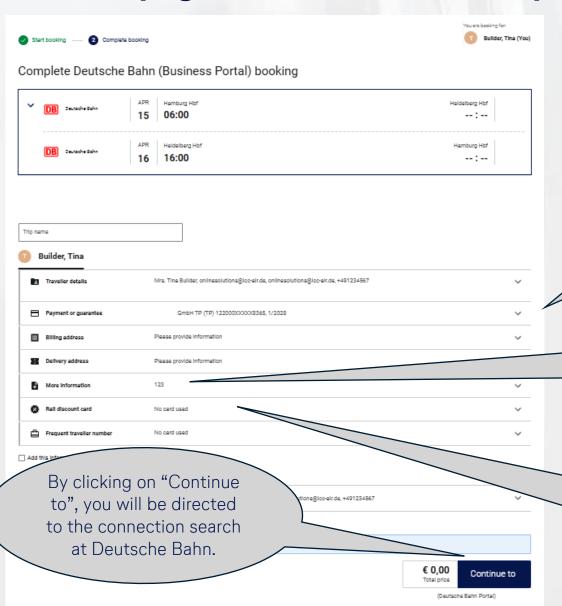

# Selection of optional additional services

← Back

Billing address and personal information are automatically transferred from onesto to the bahn.business portal.

Click on "Continue".

### Billing of the train reservation

### **Reservation completion**