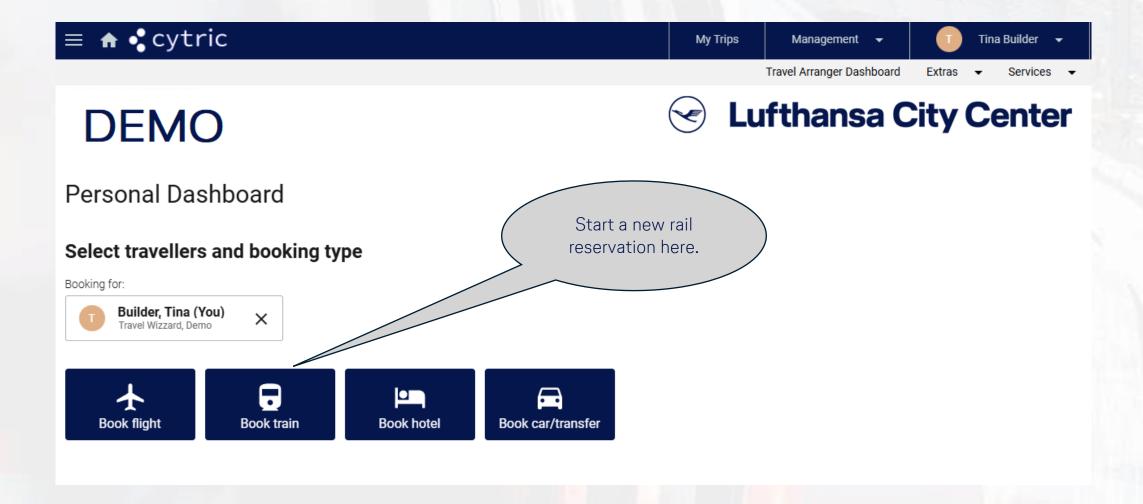

### Start rail reservation



# Rail input mask







Redirect page to the bahn.business portal



Payment is processed using a central company card or a personal credit card in accordance with the terms agreed with your company. If both are possible, you can choose between the company credit card and the personal card here.

Before you are redirected to the bahn.business portal, you have the opportunity to provide additional data for the processing of travel expenses.

If your Bahncard is not yet stored in your profile, you can add it here for the search.



### Reservation mask in the bahn.business portal





### Rate selection in the bahn.business portal





# Selection of optional additional services







← Back



Billing address and personal information are automatically transferred from onesto to the bahn