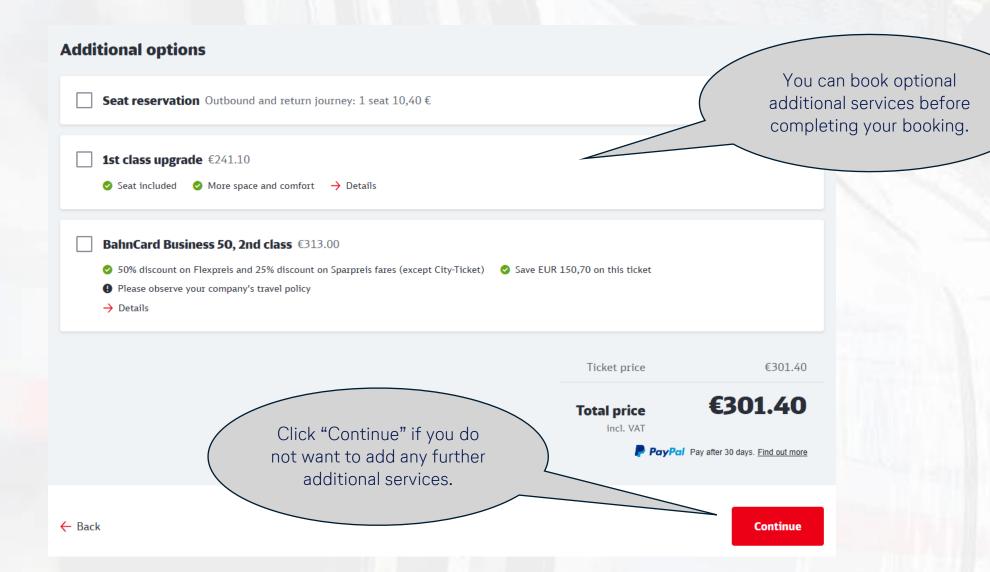

# Selection of optional additional services

← Back

Billing address and personal information are automatically transferred from onesto to the bahn.business portal.

Click on "Continue".