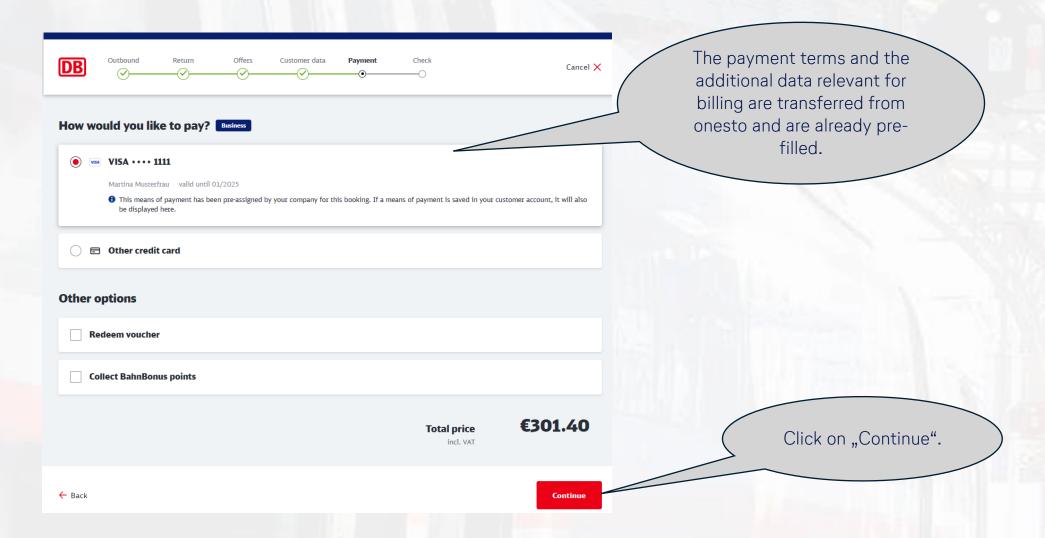

# Selection of optional additional services

← Back

Billing address and personal information are automatically transferred from onesto to the bahn.business portal.

Click on "Continue".