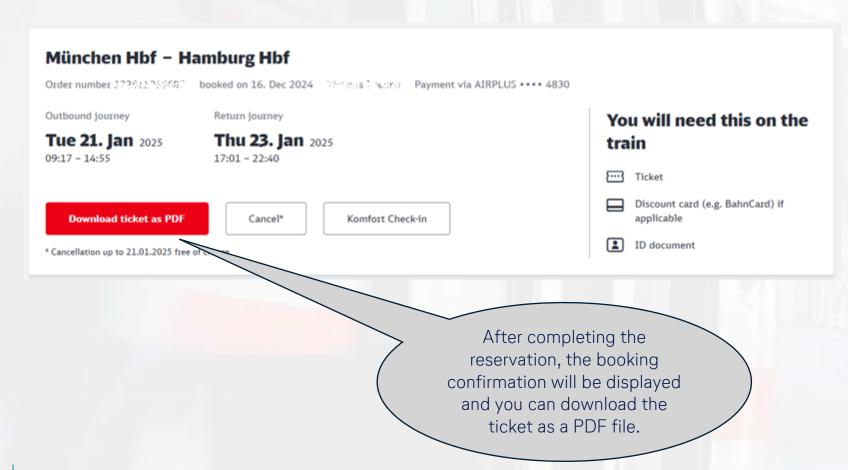

### Confirmation page in the bahn.business portal

- The traveller receives the online ticket and the travel receipt in 2 separate emails after booking is completed.
- When the browser tab/window is closed, the booking data is synchronized to onesto.
- The ticket is not imported into the onesto process but can only be accessed in your bahn.business portal.