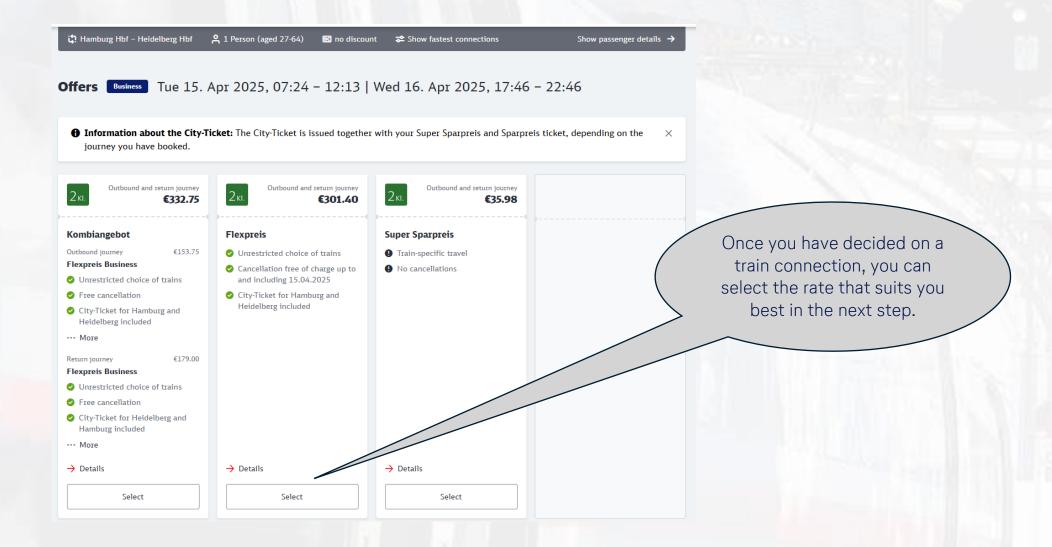

### Start rail reservation



# Rail input mask







Redirect page to the bahn.business portal



Payment is processed using a central company card or a personal credit card in accordance with the terms agreed with your company. If both are possible, you can choose between the company credit card and the personal card here.

Before you are redirected to the bahn.business portal, you have the opportunity to provide additional data for the processing of travel expenses.

If your Bahncard is not yet stored in your profile, you can add it here for the search.



### Reservation mask in the bahn.business portal





### Rate selection in the bahn.business portal





# Selection of optional additional services







← Back



Billing address and personal information are automatically transferred from onesto to the bahn.business portal.

Click on "Continue".



### Billing of the train reservation





### **Reservation completion**





### Confirmation page in the bahn.business portal



- The traveller receives the online ticket and the travel receipt in 2 separate emails after booking is completed.
- When the browser tab/window is closed, the booking data is synchronized to onesto.
- The ticket is not imported into the onesto process but can only be accessed in your bahn.business portal.









### **Contact**



# Do you have any questions or suggestions regarding Cytric?

The Online Solutions Team is happy to assist you.

- +49 89 286611 60