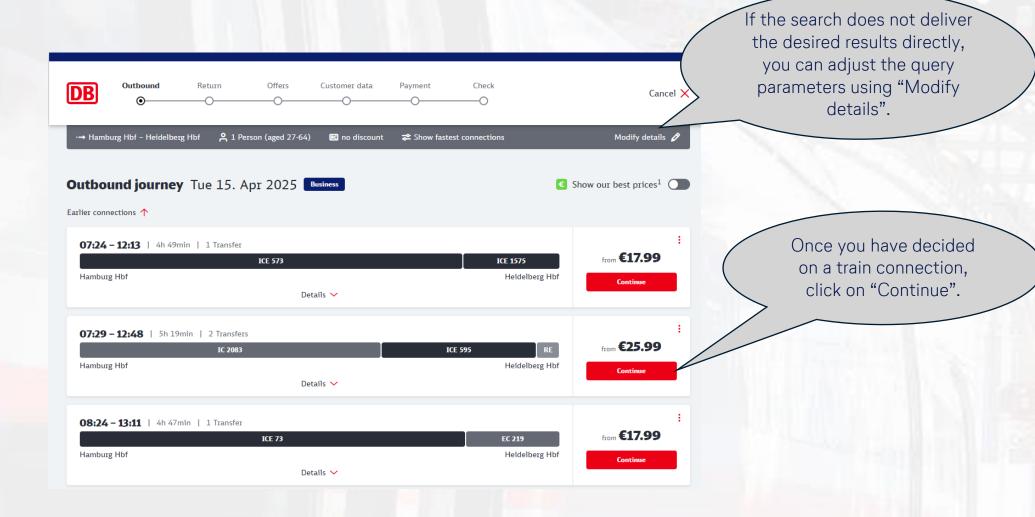

### Start rail reservation



# Rail input mask







Redirect page to the bahn.business portal



Payment is processed using a central company card or a personal credit card in accordance with the terms agreed with your company. If both are possible, you can choose between the company credit card and the personal card here.

Before you are redirected to the bahn.business portal, you have the opportunity to provide additional data for the processing of travel expenses.

If your Bahncard is not yet stored in your profile, you can add it here for the search.



### Reservation mask in the bahn.business portal





### Rate selection in the bahn.business portal





# Selection of optional additional services







← Back



Billing address and personal information are automatically transferred from onesto to the bahn.business portal.

Click on "Continue".



### Billing of the train reservation





### **Reservation completion**





### Confirmation page in the bahn.business portal



- The traveller receives the online ticket and the travel receipt in 2 separate emails after booking is completed.
- When the browser tab/window is closed, the booking data is synchronized to onesto.
- The ticket is not imported into the onesto process but can only be accessed in your bahn.business portal.









### **Contact**



# Do you have any questions or suggestions regarding Cytric?

The Online Soluti