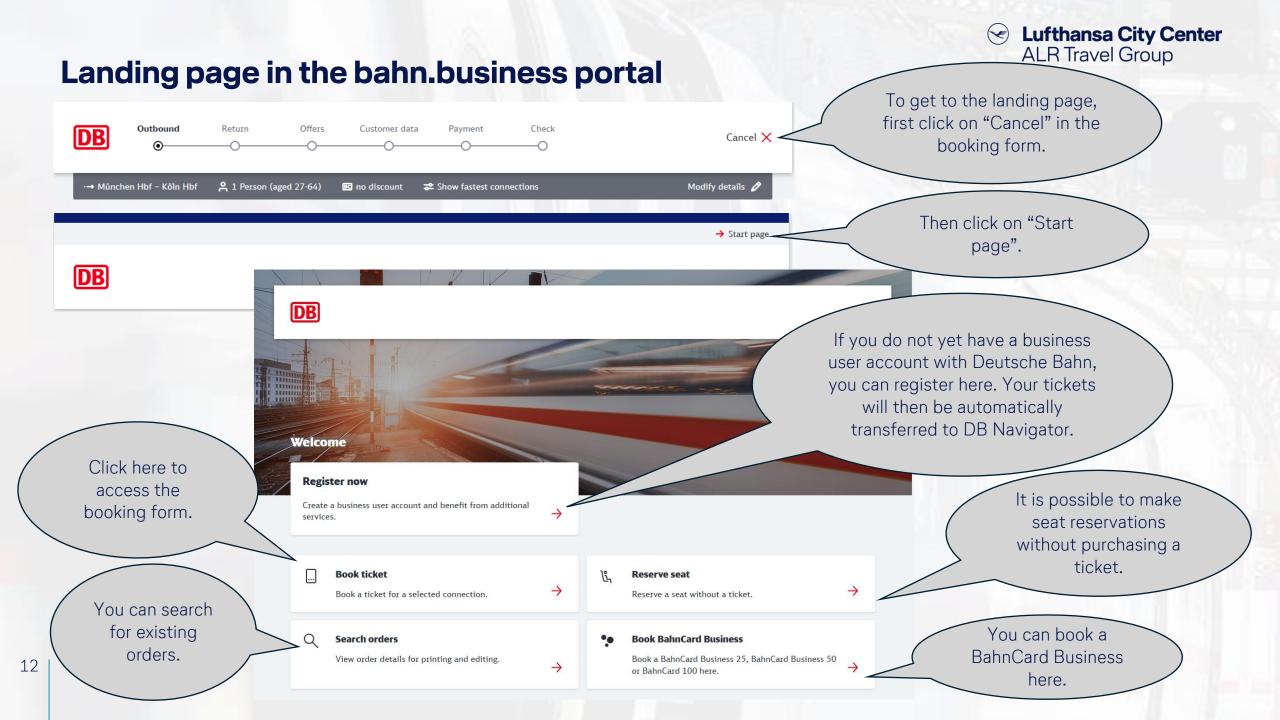

in your profile, you can add it here for the search.



### Reservation mask in the bahn.business portal





### Rate selection in the bahn.business portal





# Selection of optional additional services







← Back



Billing address and personal information are automatically transferred from onesto to the bahn.business portal.

Click on "Continue".



### Billing of the train reservation





### **Reservation completion**





### Confirmation page in the bahn.business portal



- The traveller receives the online ticket and the travel receipt in 2 separate emails after booking is completed.
- When the browser tab/window is closed, the booking data is synchronized to onesto.
- The ticket is not imported into the onesto process but can only be accessed in your bahn.business portal.









### **Contact**



# Do you have any questions or suggestions regarding Cytric?

The Online Solutions Team is happy to assist you.

- +49 89 286611 600
- ✓ <u>onlinesolutions@lcc-alr.de</u>

# The department Online Solutions Melanie Englisch, Simone Hobler, Frank Raisch, Intissar Hummel, Annika Blank