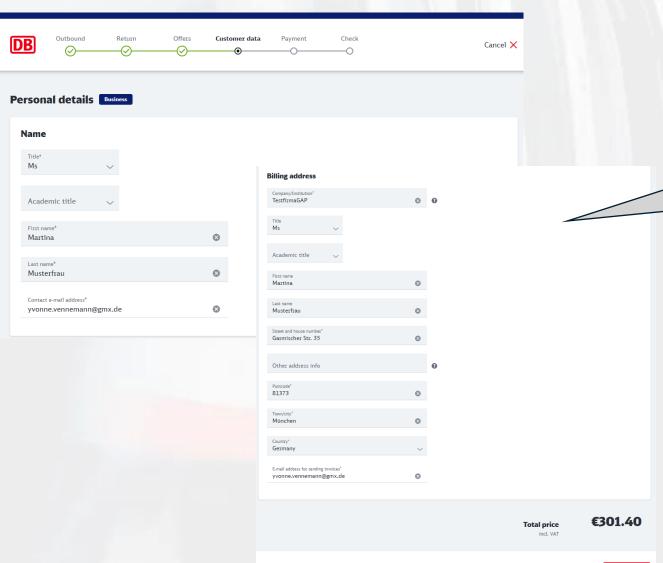

# Selection of optional additional services

← Back

Billing address and personal information are automatically transferred from onesto to the bahn.business portal.

Click on "Continue".