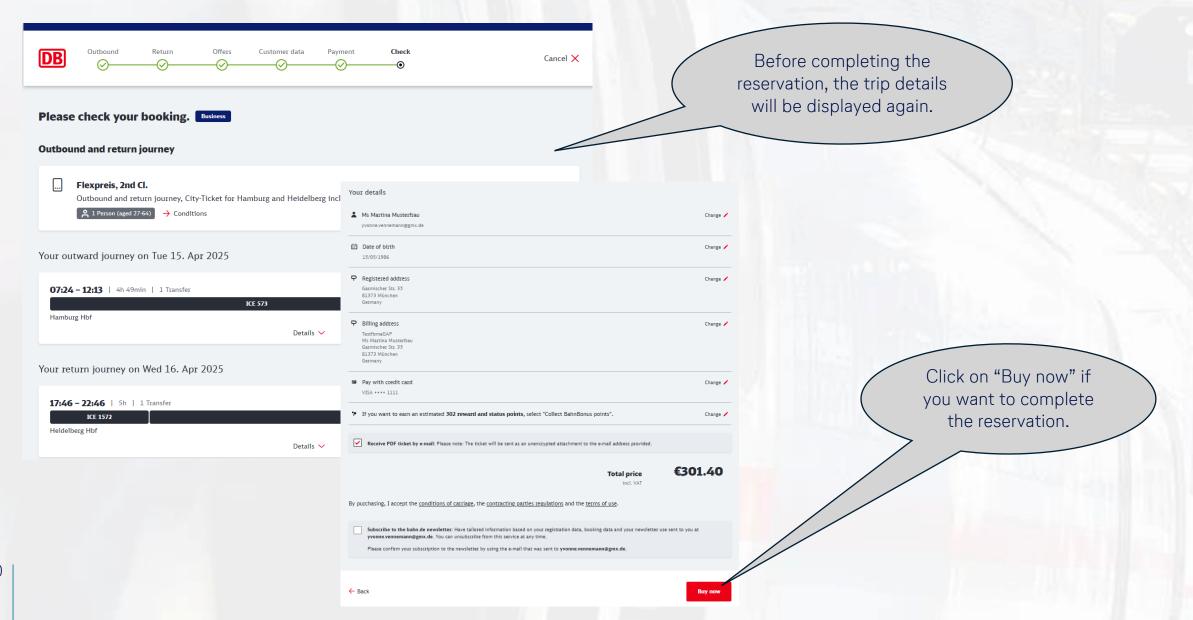

card or a personal credit card in accordance with the terms agreed with your company. If both are possible, you can choose between the company credit card and the personal card here.

Before you are redirected to the bahn.business portal, you have the opportunity to provide additional data for the processing of travel expenses.

If your Bahncard is not yet stored in your profile, you can add it here for the search.



### Reservation mask in the bahn.business portal





### Rate selection in the bahn.business portal





# Selection of optional additional services







← Back



Billing address and personal information are automatically transferred from onesto to the bahn.business portal.

Click on "Continue".



### Billing of the train reservation





### **Reservation completion**





### Confirmation page in the bahn.business portal



- The traveller receives the online ticket and the travel receipt in 2 separate emails after booking is completed.
- When the browser tab/window is closed, the booking data is synchronized to onesto.
- The ticket is not imported into the onesto process but can only be accessed in your bahn.business portal.









### **Contact**



# Do you have any questions or suggestions regarding Cytric?

The Online Solutions Team is happy to assist you.

- +49 89 286611 600
- ✓ <u>onlinesolutions@lcc-alr.de</u>

# The department Online Solutions Melanie Englisch, Simone Hobler, Frank Raisch, Intissar Hummel, Annika Blank