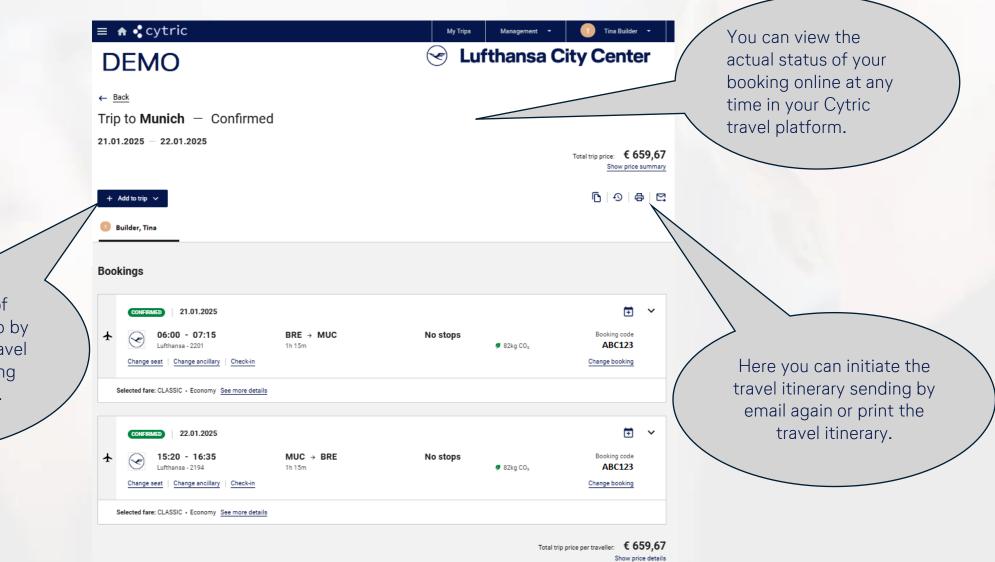

### The travel itinerary by email

Trip to Munich - Confirmed

| 21.(                             | )1.2                                                                              | 025                                                                | - 22.01.:            | 2025                                                                                                                                       |                     |          |                      | Total trip price: | € 659,67 |  |
|----------------------------------|-----------------------------------------------------------------------------------|--------------------------------------------------------------------|----------------------|--------------------------------------------------------------------------------------------------------------------------------------------|---------------------|----------|----------------------|-------------------|----------|--|
| Bui                              | Builder, Tina                                                                     |                                                                    |                      |                                                                                                                                            |                     |          |                      |                   |          |  |
| Bo                               | okiı                                                                              | ngs                                                                |                      |                                                                                                                                            |                     |          |                      |                   |          |  |
|                                  | :                                                                                 | 21.01.:                                                            | 2025                 |                                                                                                                                            |                     |          |                      |                   |          |  |
| Ŧ                                |                                                                                   | T                                                                  | 06:00 -<br>Lufthansa | *****                                                                                                                                      | BRE → MUC<br>1h 15m | No stops | 82kg CO <sub>2</sub> | Booking<br>ABC    |          |  |
|                                  | î                                                                                 | O 06:00 Bremen, HB, DE, Bremen Airport<br>(BRE)<br>Duration:1h 15m |                      | Lufthansa<br>2201                                                                                                                          |                     |          |                      |                   |          |  |
|                                  |                                                                                   |                                                                    |                      | Airline Reference<br>ABC123                                                                                                                |                     |          |                      |                   |          |  |
|                                  | O7:15 Munich, BY, DE, Munich - Franz Josef<br>Strauss Airport (MUC)<br>Terminal 2 |                                                                    |                      |                                                                                                                                            |                     |          |                      |                   |          |  |
|                                  | Ticketing:                                                                        |                                                                    |                      | Tickets have been already issued on 16.01.2025 00:00 (GMT+01:00) / Electronic ticket / Ticketed / The Ticket Number is: 220-<br>1234567890 |                     |          |                      |                   |          |  |
|                                  |                                                                                   |                                                                    |                      | ment by company credit card AirPlus Firmenkreditkarte - 122000XXXX4770, 01/2027<br>ernment issued picture ID                               |                     |          |                      |                   |          |  |
|                                  |                                                                                   |                                                                    |                      | 0                                                                                                                                          |                     |          |                      |                   |          |  |
| Selected fare: CLASSIC + Economy |                                                                                   |                                                                    |                      |                                                                                                                                            |                     |          |                      |                   |          |  |
|                                  | Jefe                                                                              |                                                                    | e. ophaala           | secondiny.                                                                                                                                 |                     |          |                      |                   |          |  |

Lufthansa City Center ALR Travel Group

- After completing the reservation, you will receive a confirmation of your booked trip by email.
- Your booking confirmation consolidates all means of travel booked for your trip in one document.

### The online travel itinerary

Lufthansa City Center ALR Travel Group

You can add means of travel to the existing trip by selecting the desired travel means and then starting the booking process.